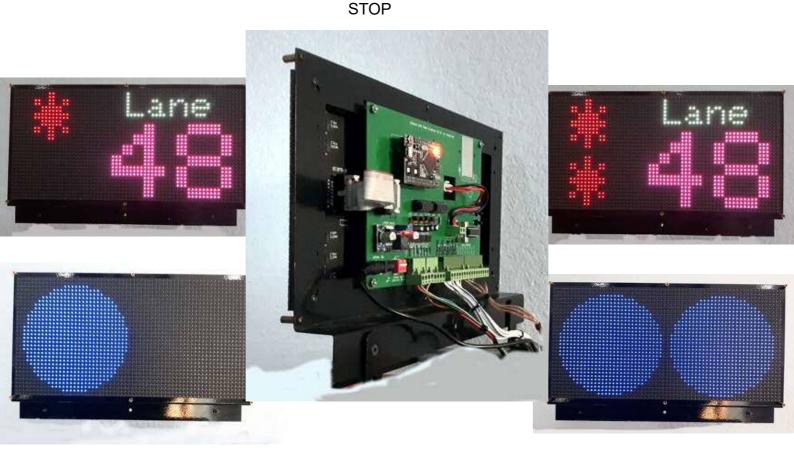

# MaskMatrix RGB LED Display for Mask Unit

Capable of displaying:

Lane Numb 1st Ball 2nd Ball Strike Foul

Lane Number in multiple menu selectable

1st Ball colours and formats

(if the Pinspotter or Pinsetter has the correct outputs available)

## **Product Features**

- \* Works on all Pinspotter and Pinsetter models
- \* Display lane number while machine is OFF (if optional plug pack is used)
- \* Use menu buttons on rear to set:

lane number

lane number colour for "machine OFF" lane number colour for "machine ON"

set 1st and 2nd Ball indicator format and colour set STRIKE format and colour

\* Dedicated inputs for:

machine power

2nd Ball

Strike

Foul

STOP

\* 3 factory programmable inputs (dry relay contact)