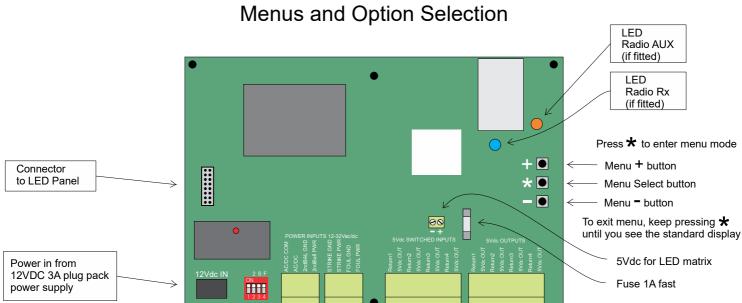

61 3 9460 2559 admin@tenpintec.com.au

### MaskMatrix





### 86 Barry Street Reservoir Victoria 3073 Australia

Phone +61 3 9460 2559 admin@tenpintec.com.au

#### **Installation Notes:**

Page 4 of 8

### MaskMatrix







ppC

Page 5 of 8

86 Barry Street Reservoir Victoria 3073 Australia

Phone +61 3 9460 2559 admin@tenpintec.com.au

### MaskMatrix





Page 6 of 8

86 Barry Street Reservoir Victoria 3073 Australia

Phone +61 3 9460 2559 admin@tenpintec.com.au

### MaskMatrix





Switched Input 1 -



Page 7 of 8

86 Barry Street Reservoir Victoria 3073 Australia

Phone +61 3 9460 2559 admin@tenpintec.com.au

### MaskMatrix





86 Barry Street Reservoir Victoria 3073 Australia

Phone +61 3 9460 2559 admin@tenpintec.com.au

#### **Installation Notes:**

Page 8 of 8

### MaskMatrix