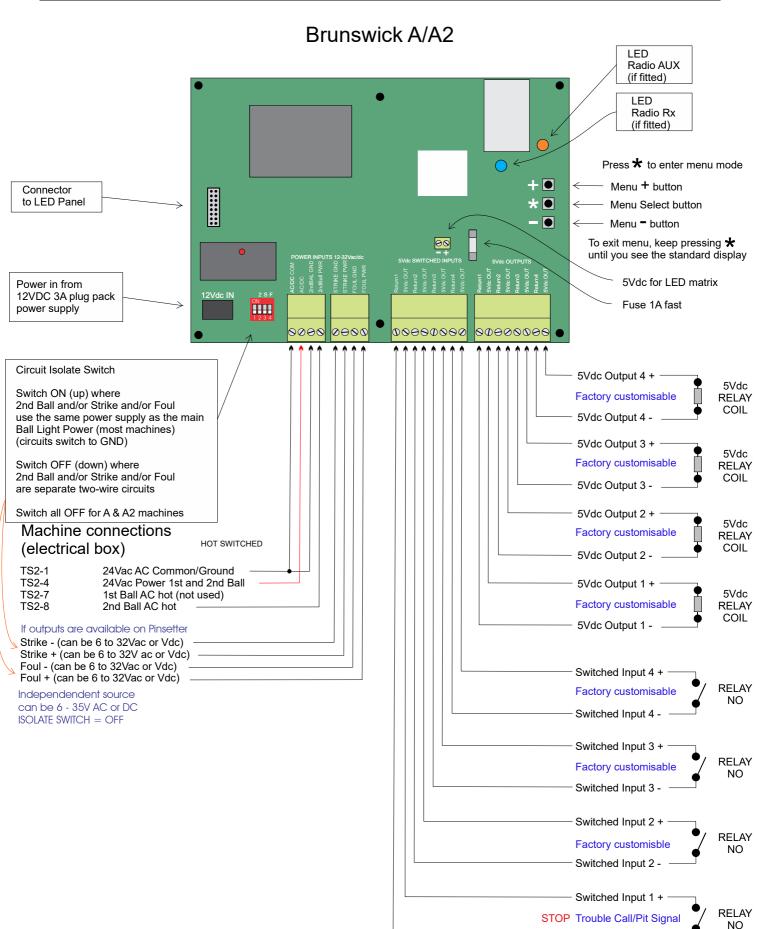

### MaskMatrix

Page 6 of 8

86 Barry Street Reservoir Victoria 3073 Australia

Phone +61 3 9460 2559 admin@tenpintec.com.au