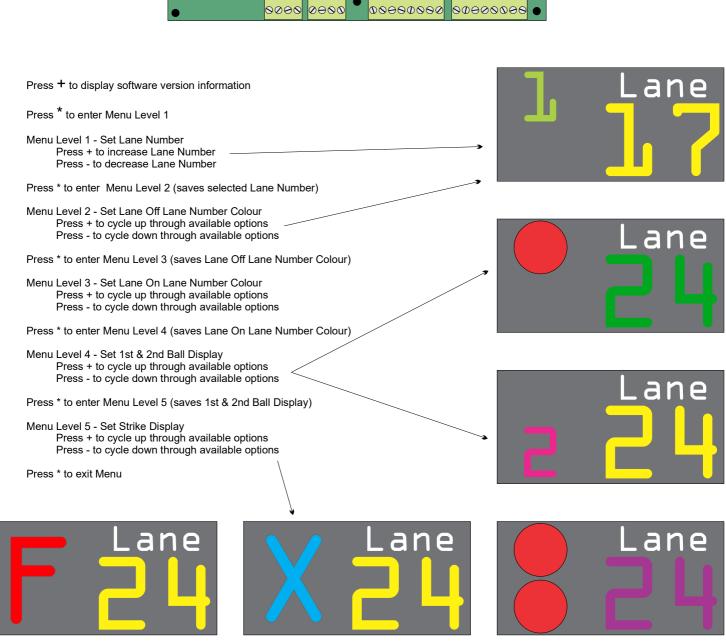

Page 8 - Menus

## **Product Features**

- \* Works on all Pinspotter and Pinsetter models
- \* Display lane number while machine is OFF (if optional plug pack is used)
- \* Use menu buttons on rear to set:

lane number

lane number colour for "machine OFF" lane number colour for "machine ON"

set 1st and 2nd Ball indicator format and colour set STRIKE format and colour

\* Dedicated inputs for:

machine power

2nd Ball

Strike

Foul

STOP

\* 3 factory programmable inputs (dry relay contact)