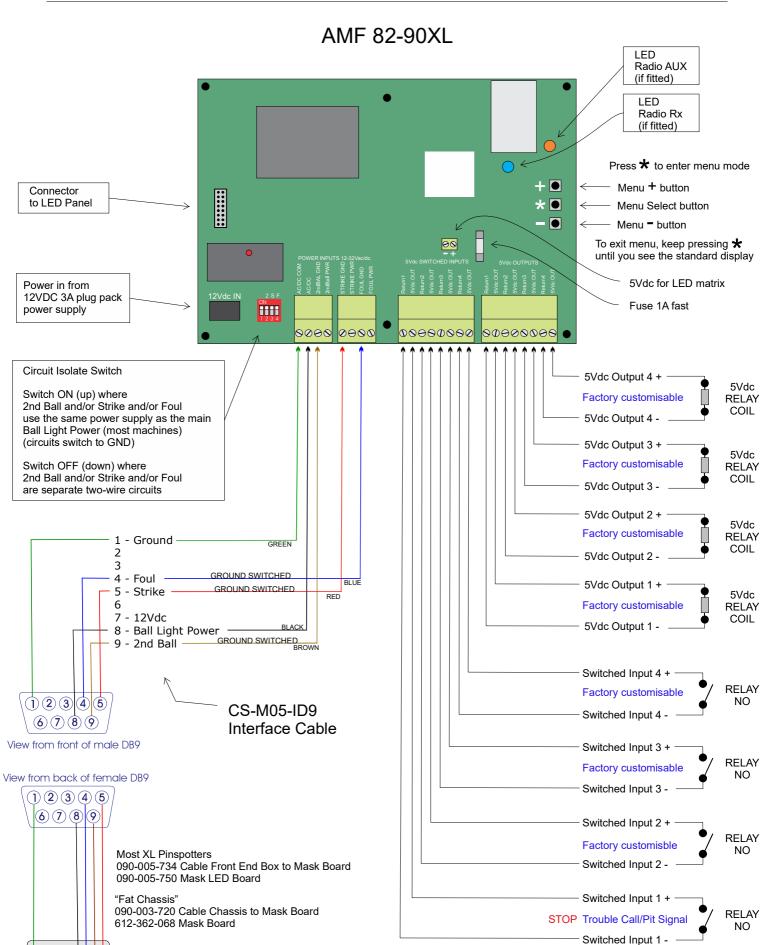

### MaskMatrix

Page 3 of 8

86 Barry Street Reservoir Victoria 3073 Australia

Phone +61 3 9460 2559 admin@tenpintec.com.au

### MaskMatrix

## **Product Features**

- \* Works on all Pinspotter and Pinsetter models
- \* Display lane number while machine is OFF (if optional plug pack is used)
- \* Use menu buttons on rear to set:

lane number

lane number colour for "machine OFF" lane number colour for "machine ON"

set 1st and 2nd Ball indicator format and colour set STRIKE format and colour

\* Dedicated inputs for:

machine power

2nd Ball

Strike

Foul

STOP

\* 3 factory programmable inputs (dry relay contact)