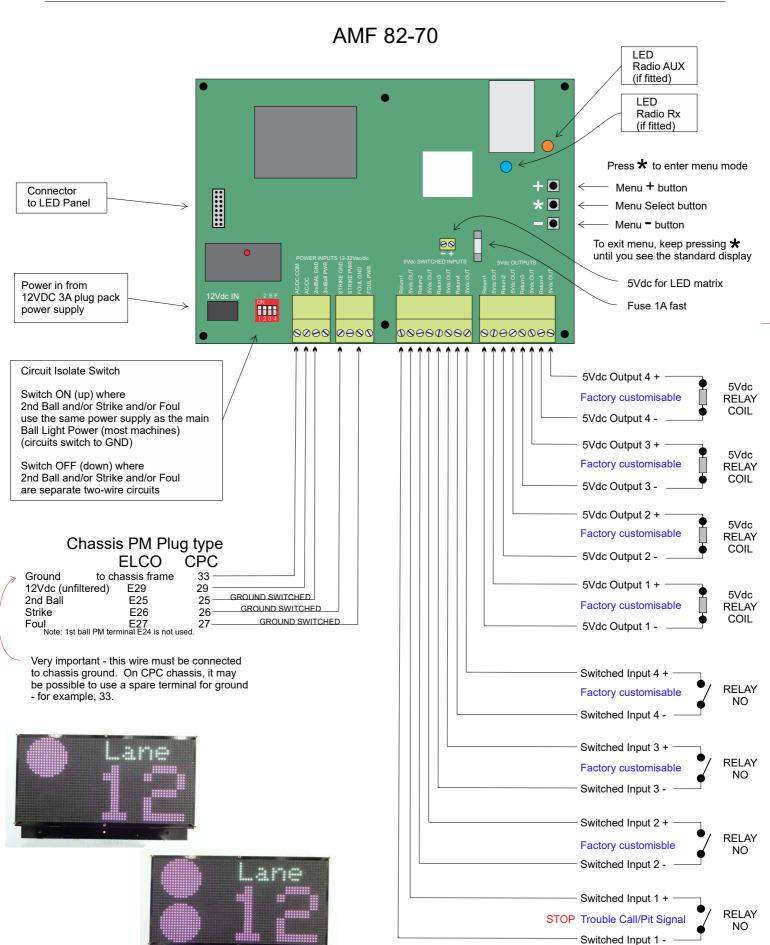

#### **Installation Notes:**

Page 1 of 8

## **Product Features**

- \* Works on all Pinspotter and Pinsetter models
- \* Display lane number while machine is OFF (if optional plug pack is used)
- \* Use menu buttons on rear to set:

lane number

lane number colour for "machine OFF" lane number colour for "machine ON"

set 1st and 2nd Ball indicator format and colour set STRIKE format and colour

\* Dedicated inputs for:

machine power

2nd Ball

Strike

Foul

STOP

\* 3 factory programmable inputs (dry relay contact)

\* 4 factory programmable outputs (5Vdc)

\*

Page 2 of 8

86 Barry Street Reservoir Victoria 3073 Australia

Phone +61 3 9460 2559 admin@tenpintec.com.au