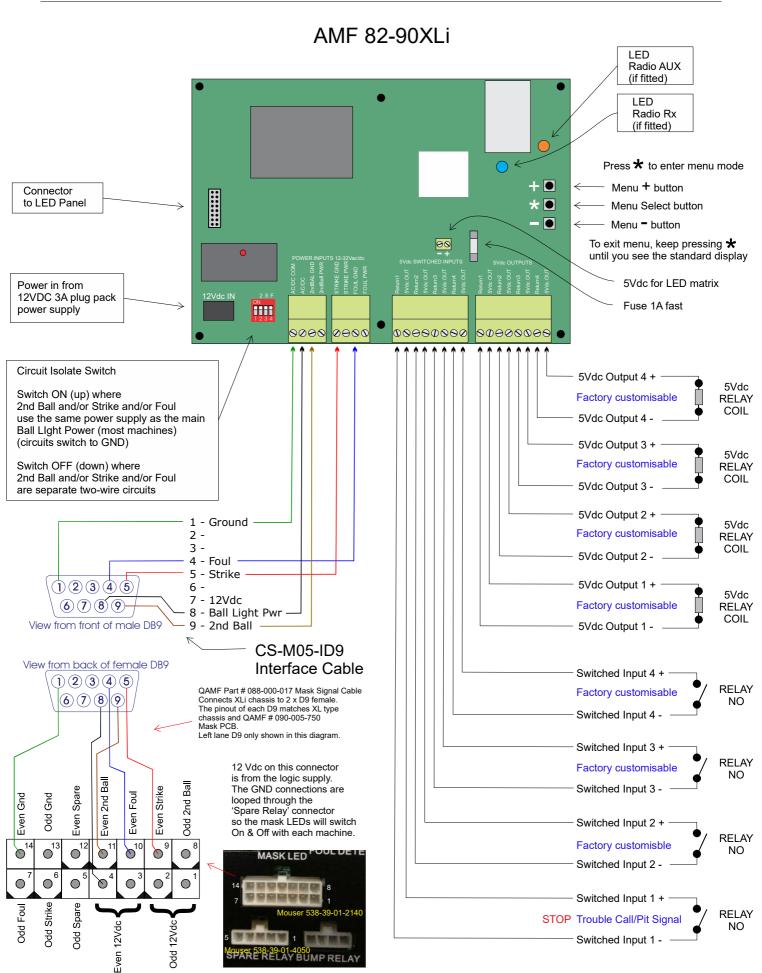

#### **Installation Notes:**

Page 4 of 8

## **Product Features**

- \* Works on all Pinspotter and Pinsetter models
- \* Display lane number while machine is OFF (if optional plug pack is used)
- \* Use menu buttons on rear to set:

lane number

lane number colour for "machine OFF" lane number colour for "machine ON"

set 1st and 2nd Ball indicator format and colour set STRIKE format and colour

\* Dedicated inputs for:

machine power

2nd Ball

Strike

Foul

STOP

\* 3 factory programmable inputs (dry relay contact)